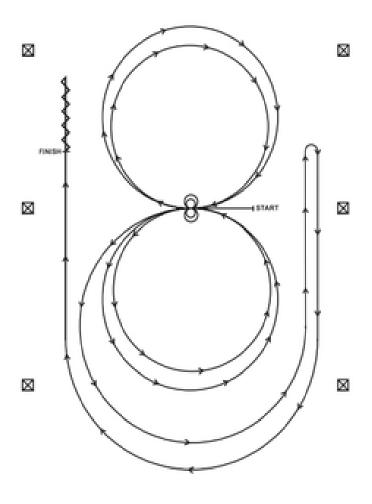

Reining Pattern Instructions.

- 1. Walk or Trot to center of arena
- 2. 2 turns/spins to right and 2 turns/spins to the left
- 3. Lope smaller circle to left then switch leads to smaller circle to right
- 4. Increase speed for larger circle to the left then switch leads to larger circle to the right
- 5. Complete larger circle into a swing to the right side of arena past center and do a stop and rollback
- 6. Lope to past center of left side of arena past center and stop
- 7. Let stop settle and then back at least four steps